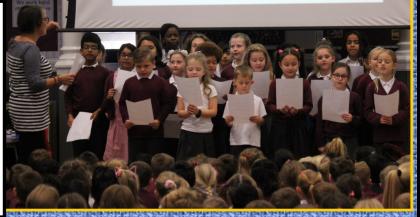

The children's jars were arranged to spell LIFEBOAT. There was poetry from Year 6, Miss Moroz played her guitar to accompany the children singing Big, Combine Red Harvester. The choir sang absolutely beautifully. Jessica read a prayer thanking those who daily risk their lives to help others. And we finished with a rousing rendition Harvest Rock'n'Roll. Before leaving, Lesley popped into the Nursery to collect the money they had collected in a fisherman's welly! She told all the children they should visit