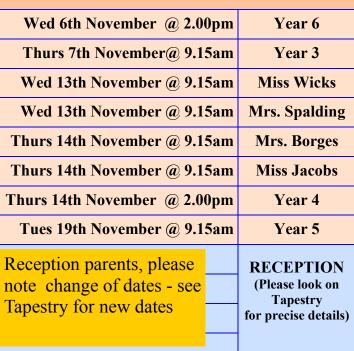

lifeboat station

invite the RNLI

school again to talk about water safety.

and

to

| Į,        |                        |                                        |                                                                                                                                                                                                  |                                                                                                                                                                                                                                                                                                                                                                                                                                                                                                                                                                                                                                                                                                                                                                                                                                                                                                                                                                                                                                                                                                                                                                                                                                                                                                                                                                                                                                                                                                                                                                                                                                                                                                                                                                                                                                                                                                                                                                                                                                                                                                                                |  |
|-----------|------------------------|----------------------------------------|--------------------------------------------------------------------------------------------------------------------------------------------------------------------------------------------------|--------------------------------------------------------------------------------------------------------------------------------------------------------------------------------------------------------------------------------------------------------------------------------------------------------------------------------------------------------------------------------------------------------------------------------------------------------------------------------------------------------------------------------------------------------------------------------------------------------------------------------------------------------------------------------------------------------------------------------------------------------------------------------------------------------------------------------------------------------------------------------------------------------------------------------------------------------------------------------------------------------------------------------------------------------------------------------------------------------------------------------------------------------------------------------------------------------------------------------------------------------------------------------------------------------------------------------------------------------------------------------------------------------------------------------------------------------------------------------------------------------------------------------------------------------------------------------------------------------------------------------------------------------------------------------------------------------------------------------------------------------------------------------------------------------------------------------------------------------------------------------------------------------------------------------------------------------------------------------------------------------------------------------------------------------------------------------------------------------------------------------|--|
|           |                        | TERM DATES                             | NEW DATES FOR YOUR DIARY                                                                                                                                                                         |                                                                                                                                                                                                                                                                                                                                                                                                                                                                                                                                                                                                                                                                                                                                                                                                                                                                                                                                                                                                                                                                                                                                                                                                                                                                                                                                                                                                                                                                                                                                                                                                                                                                                                                                                                                                                                                                                                                                                                                                                                                                                                                                |  |
|           | Friday 25th October    | End of half term                       | OPEN LESSONS AND STAY AND LEARN SESSIONS                                                                                                                                                         |                                                                                                                                                                                                                                                                                                                                                                                                                                                                                                                                                                                                                                                                                                                                                                                                                                                                                                                                                                                                                                                                                                                                                                                                                                                                                                                                                                                                                                                                                                                                                                                                                                                                                                                                                                                                                                                                                                                                                                                                                                                                                                                                |  |
|           | Tues 5th November      | Return to school                       | Wed 6th November @ 2.00pm                                                                                                                                                                        | Year 6                                                                                                                                                                                                                                                                                                                                                                                                                                                                                                                                                                                                                                                                                                                                                                                                                                                                                                                                                                                                                                                                                                                                                                                                                                                                                                                                                                                                                                                                                                                                                                                                                                                                                                                                                                                                                                                                                                                                                                                                                                                                                                                         |  |
|           | Tues 12th November     | School's 125th Anniversary             | Thurs 7th November@ 9.15am                                                                                                                                                                       | Year 3                                                                                                                                                                                                                                                                                                                                                                                                                                                                                                                                                                                                                                                                                                                                                                                                                                                                                                                                                                                                                                                                                                                                                                                                                                                                                                                                                                                                                                                                                                                                                                                                                                                                                                                                                                                                                                                                                                                                                                                                                                                                                                                         |  |
|           | Saturday 16th November | North Birthday Party                   | Wed 13th November @ 9.15am                                                                                                                                                                       | Miss Wicks                                                                                                                                                                                                                                                                                                                                                                                                                                                                                                                                                                                                                                                                                                                                                                                                                                                                                                                                                                                                                                                                                                                                                                                                                                                                                                                                                                                                                                                                                                                                                                                                                                                                                                                                                                                                                                                                                                                                                                                                                                                                                                                     |  |
|           | Thurs 21st November    | Parents Consultation Evening           | Wed 13th November @ 9.15am                                                                                                                                                                       | Mrs. Spalding                                                                                                                                                                                                                                                                                                                                                                                                                                                                                                                                                                                                                                                                                                                                                                                                                                                                                                                                                                                                                                                                                                                                                                                                                                                                                                                                                                                                                                                                                                                                                                                                                                                                                                                                                                                                                                                                                                                                                                                                                                                                                                                  |  |
| 4.6       | Wed 27th November      | Parents Evening for 2020 starters      | Thurs 14th November @ 9.15am                                                                                                                                                                     | Mrs. Borges                                                                                                                                                                                                                                                                                                                                                                                                                                                                                                                                                                                                                                                                                                                                                                                                                                                                                                                                                                                                                                                                                                                                                                                                                                                                                                                                                                                                                                                                                                                                                                                                                                                                                                                                                                                                                                                                                                                                                                                                                                                                                                                    |  |
|           |                        |                                        | Thurs 14th November @ 9.15am                                                                                                                                                                     | Miss Jacobs                                                                                                                                                                                                                                                                                                                                                                                                                                                                                                                                                                                                                                                                                                                                                                                                                                                                                                                                                                                                                                                                                                                                                                                                                                                                                                                                                                                                                                                                                                                                                                                                                                                                                                                                                                                                                                                                                                                                                                                                                                                                                                                    |  |
|           | Friday 29th November   | NSA Christmas Bazaar                   | Thurs 14th November @ 2.00pm                                                                                                                                                                     | Year 4                                                                                                                                                                                                                                                                                                                                                                                                                                                                                                                                                                                                                                                                                                                                                                                                                                                                                                                                                                                                                                                                                                                                                                                                                                                                                                                                                                                                                                                                                                                                                                                                                                                                                                                                                                                                                                                                                                                                                                                                                                                                                                                         |  |
| 1000      | Tues 3rd December      | Nursery Christmas SingSong (am and pm) | Tues 19th November @ 9.15am                                                                                                                                                                      | Year 5                                                                                                                                                                                                                                                                                                                                                                                                                                                                                                                                                                                                                                                                                                                                                                                                                                                                                                                                                                                                                                                                                                                                                                                                                                                                                                                                                                                                                                                                                                                                                                                                                                                                                                                                                                                                                                                                                                                                                                                                                                                                                                                         |  |
|           | Wed 4th December       | Reception Christmas Play (am)          | Reception parents, please note change of dates - see                                                                                                                                             | RECEPTION<br>(Please look on                                                                                                                                                                                                                                                                                                                                                                                                                                                                                                                                                                                                                                                                                                                                                                                                                                                                                                                                                                                                                                                                                                                                                                                                                                                                                                                                                                                                                                                                                                                                                                                                                                                                                                                                                                                                                                                                                                                                                                                                                                                                                                   |  |
|           | Friday 6th December    | KS1 (am and pm)                        | Tapestry for new dates                                                                                                                                                                           | Tapestry for precise details)                                                                                                                                                                                                                                                                                                                                                                                                                                                                                                                                                                                                                                                                                                                                                                                                                                                                                                                                                                                                                                                                                                                                                                                                                                                                                                                                                                                                                                                                                                                                                                                                                                                                                                                                                                                                                                                                                                                                                                                                                                                                                                  |  |
|           | Thurs 12th December    | Christmas Lunch                        |                                                                                                                                                                                                  |                                                                                                                                                                                                                                                                                                                                                                                                                                                                                                                                                                                                                                                                                                                                                                                                                                                                                                                                                                                                                                                                                                                                                                                                                                                                                                                                                                                                                                                                                                                                                                                                                                                                                                                                                                                                                                                                                                                                                                                                                                                                                                                                |  |
| 1000      | Thurs 12th December    | Y3 Christmas Play (evening)            | 18th –22nd November                                                                                                                                                                              | NURSERY                                                                                                                                                                                                                                                                                                                                                                                                                                                                                                                                                                                                                                                                                                                                                                                                                                                                                                                                                                                                                                                                                                                                                                                                                                                                                                                                                                                                                                                                                                                                                                                                                                                                                                                                                                                                                                                                                                                                                                                                                                                                                                                        |  |
|           | Friday 13th December   | Y3 Christmas Play (am)                 |                                                                                                                                                                                                  | The state of the s |  |
|           | Friday 13th December   | Y4 Christmas Play                      |                                                                                                                                                                                                  | 1                                                                                                                                                                                                                                                                                                                                                                                                                                                                                                                                                                                                                                                                                                                                                                                                                                                                                                                                                                                                                                                                                                                                                                                                                                                                                                                                                                                                                                                                                                                                                                                                                                                                                                                                                                                                                                                                                                                                                                                                                                                                                                                              |  |
|           | Tues 17th December     | Y5/6 Evening Carol Concert             | No.                                                                                                                                                                                              |                                                                                                                                                                                                                                                                                                                                                                                                                                                                                                                                                                                                                                                                                                                                                                                                                                                                                                                                                                                                                                                                                                                                                                                                                                                                                                                                                                                                                                                                                                                                                                                                                                                                                                                                                                                                                                                                                                                                                                                                                                                                                                                                |  |
| The Party | Thurs 19th December    | End of Autumn Term                     |                                                                                                                                                                                                  |                                                                                                                                                                                                                                                                                                                                                                                                                                                                                                                                                                                                                                                                                                                                                                                                                                                                                                                                                                                                                                                                                                                                                                                                                                                                                                                                                                                                                                                                                                                                                                                                                                                                                                                                                                                                                                                                                                                                                                                                                                                                                                                                |  |
|           | Tues 7th Jan 2020      | First day of Spring Term               | Soft                                                                                                                                                                                             |                                                                                                                                                                                                                                                                                                                                                                                                                                                                                                                                                                                                                                                                                                                                                                                                                                                                                                                                                                                                                                                                                                                                                                                                                                                                                                                                                                                                                                                                                                                                                                                                                                                                                                                                                                                                                                                                                                                                                                                                                                                                                                                                |  |
|           | Friday 14th February   | End of half term                       |                                                                                                                                                                                                  |                                                                                                                                                                                                                                                                                                                                                                                                                                                                                                                                                                                                                                                                                                                                                                                                                                                                                                                                                                                                                                                                                                                                                                                                                                                                                                                                                                                                                                                                                                                                                                                                                                                                                                                                                                                                                                                                                                                                                                                                                                                                                                                                |  |
| 4.44      | Mon 24th February      | Return to School                       |                                                                                                                                                                                                  |                                                                                                                                                                                                                                                                                                                                                                                                                                                                                                                                                                                                                                                                                                                                                                                                                                                                                                                                                                                                                                                                                                                                                                                                                                                                                                                                                                                                                                                                                                                                                                                                                                                                                                                                                                                                                                                                                                                                                                                                                                                                                                                                |  |
|           | Friday 3rd April       | End of Spring Term                     |                                                                                                                                                                                                  |                                                                                                                                                                                                                                                                                                                                                                                                                                                                                                                                                                                                                                                                                                                                                                                                                                                                                                                                                                                                                                                                                                                                                                                                                                                                                                                                                                                                                                                                                                                                                                                                                                                                                                                                                                                                                                                                                                                                                                                                                                                                                                                                |  |
|           | Monday 20th April      | First day of Summer Term               |                                                                                                                                                                                                  |                                                                                                                                                                                                                                                                                                                                                                                                                                                                                                                                                                                                                                                                                                                                                                                                                                                                                                                                                                                                                                                                                                                                                                                                                                                                                                                                                                                                                                                                                                                                                                                                                                                                                                                                                                                                                                                                                                                                                                                                                                                                                                                                |  |
|           | Friday 8th May         | Bank Holiday                           |                                                                                                                                                                                                  |                                                                                                                                                                                                                                                                                                                                                                                                                                                                                                                                                                                                                                                                                                                                                                                                                                                                                                                                                                                                                                                                                                                                                                                                                                                                                                                                                                                                                                                                                                                                                                                                                                                                                                                                                                                                                                                                                                                                                                                                                                                                                                                                |  |
|           | Friday 22nd May        | End of half term                       | Connors' Crusade  Connor has started to collect children's cris packets. He has found out that if he give these to Enform (based in Church Walk) an Guide Dogs for the Blind they can send these |                                                                                                                                                                                                                                                                                                                                                                                                                                                                                                                                                                                                                                                                                                                                                                                                                                                                                                                                                                                                                                                                                                                                                                                                                                                                                                                                                                                                                                                                                                                                                                                                                                                                                                                                                                                                                                                                                                                                                                                                                                                                                                                                |  |
|           | Tuesday 2nd June       | Return to school                       |                                                                                                                                                                                                  |                                                                                                                                                                                                                                                                                                                                                                                                                                                                                                                                                                                                                                                                                                                                                                                                                                                                                                                                                                                                                                                                                                                                                                                                                                                                                                                                                                                                                                                                                                                                                                                                                                                                                                                                                                                                                                                                                                                                                                                                                                                                                                                                |  |
|           | Wednesday 22nd July    | End of school year                     |                                                                                                                                                                                                  |                                                                                                                                                                                                                                                                                                                                                                                                                                                                                                                                                                                                                                                                                                                                                                                                                                                                                                                                                                                                                                                                                                                                                                                                                                                                                                                                                                                                                                                                                                                                                                                                                                                                                                                                                                                                                                                                                                                                                                                                                                                                                                                                |  |