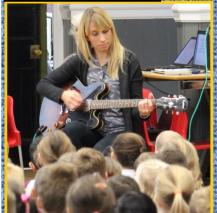

The children's jars were arranged to spell LIFEBOAT. There was poetry from Year 6, Miss Moroz played her guitar to accompany the children singing Big, Combine Red Harvester. The choir sang absolutely beautifully. Jessica read a prayer thanking those who daily risk their lives to help others. And we finished with a rousing rendition Harvest Rock'n'Roll. Before leaving, Lesley popped into the Nursery to collect the money they had collected in a fisherman's welly! She told all the children they should visit