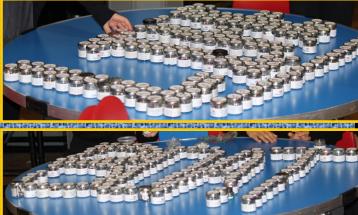

The children's jars were arranged to spell LIFEBOAT. There was poetry from Year 6, Miss Moroz played her guitar to accompany the children singing Big, Combine Red Harvester. The choir sang absolutely beautifully. Jessica read a prayer thanking those who daily risk their lives to help others. And we finished with a rousing rendition Harvest Rock'n'Roll. Before leaving, Lesley popped into the Nursery to collect the money they had collected in a fisherman's welly! She told all the children they should visit