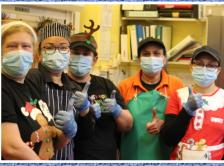

#### **Christmas Lunch 2021**

Decked out in their Christmas jumpers the children and staff had a wonderful day. It is a great organisational feat from the office to the kitchen to the midday team to cook and serve over 359 children and adults. The whole operation worked like clockwork. As is tradition, Amber, chair of the school council made a thank you speech— 'On behalf of the school I need to say, "thank you" to the kitchen staff for all your hard work preparing Christmas Dinner and for cleaning our trays. Thank you for always preparing our food for school dinners and school trips.' Hear, Hear. And thank you for your donations to EACH. The buckets will be rattled one last time on the 16th.