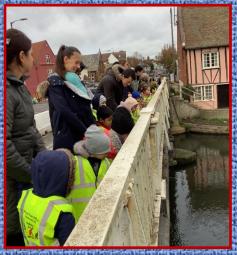

#### **OUT AND ABOUT WITH THE NURSERY**

On Wednesday 1st of December the Nursery walked along North Station Road, over the river to find the newly located post box. The children had a great time, learning about the local environment. They talked and learnt how to cross the road safely, by pressing the button and looking for the green man to cross the road. They talked about all the different shops they passed on the way, looked at all the buses that passed and stopped to look over the bridge to see the ducks swimming on the river.

Once they got to the post box the children were handed their letters. They had already written their name on the envelope and learnt all about their front door and their address at Nursery the previous week. Most of the children were not tall enough to post their letter so they were lifted up so they could post their letters. The children are all now eagerly waiting for their letter to arrive at home!

With thanks to all the parents who helped to make this walk possible.

**Miss Suttenwood reporting** 