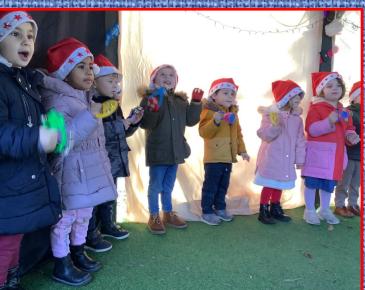

Whilst the school were looking forward to their Christmas Lunch the Nursery children were getting into the Christmas spirit & celebrating with their outside Nativity on Thursday 9th. It was so lovely to welcome parents into the garden to join in with the festivities. It was delightful.