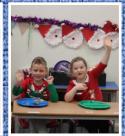

#### **Christmas Lunch 2021**

Decked out in their Christmas jumpers the children and staff had a wonderful day. It is a great organisational feat from the office to the kitchen to the midday team to cook and serve over 359 children and adults. The whole operation worked like clockwork. As is tradition, Amber, chair of the school council made a thank you speech— 'On behalf of the school I need to say, "thank you" to the kitchen staff for all your hard work preparing Christmas Dinner and for cleaning our trays. Thank you for always preparing our food for school dinners and school trips.' Hear, Hear. And thank you for your donations to EACH. The buckets will be rattled one last time on the 16th.