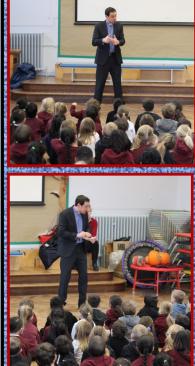

#### **KS1 Christmas Assembly**

On Wednesday 8th KS1 enjoyed a visit from Father Mark and Lizzie from St Peters Church for a special Christmas assembly. Normally at this time of year we would visit the church for a family carol service but unfortunately due to covid we are unable to hold this service so the church came to us!

It was lovely to meet together as a key stage and the children were enthralled as Father Mark talked about the excitement and anticipation of waiting for Christmas and how it must have been the same for Mary and Joseph waiting for the birth of their baby.

Look out for a parentmail with an attachment sharing information about the special family services at St Peters Church leading up to Christmas.

It is always lovely to hear from former pupils. Above is a picture of Talha at his graduation ceremony to become a Doctor. Talha very kindly sent the staff a present to say thank you for the good foundation he was given at North.