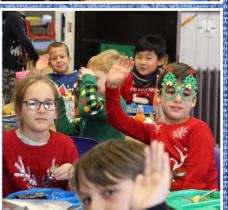

#### **KS1 Christmas Assembly**

On Wednesday 8th KS1 enjoyed a visit from Father Mark and Lizzie from St Peters Church for a special Christmas assembly. Normally at this time of year we would visit the church for a family carol service but unfortunately due to covid we are unable to hold this service so the church came to us!

It was lovely to meet together as a key stage and the children were enthralled as Father Mark talked about the excitement and anticipation of waiting for Christmas and how it must have been the same for Mary and Joseph waiting for the birth of their baby.