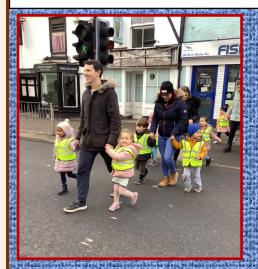

#### **OUT AND ABOUT WITH THE NURSERY**

On Wednesday 1st of December the Nursery walked along North Station Road, over the river to find the newly located post box. The children had a great time, learning about the local environment. They talked and learnt how to cross the road safely, by pressing the button and looking for the green man to cross the road. They talked about all the different shops they passed on the way, looked at all the buses that passed and stopped to look over the bridge to see the ducks swimming on the river.

Once they got to the post box the children were handed their letters. They had already written their name on the envelope and learnt all about their front door and their address at Nursery the previous week. Most of the children were not tall enough to post their letter so they were lifted up so they could post their letters. The children are all now eagerly waiting for their letter to arrive at home!

With thanks to all the parents who helped to make this walk possible.

**Miss Suttenwood reporting** 