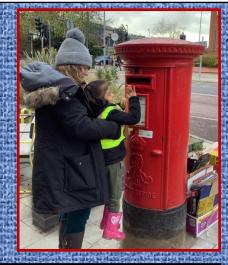

#### **OUT AND ABOUT WITH THE NURSERY**

On Wednesday 1st of December the Nursery walked along North Station Road, over the river to find the newly located post box. The children had a great time, learning about the local environment. They talked and learnt how to cross the road safely, by pressing the button and looking for the green man to cross the road. They talked about all the different shops they passed on the way, looked at all the buses that passed and stopped to look over the bridge to see the ducks swimming on the river.

Once they got to the post box the children were handed their letters. They had already written their name on the envelope and learnt all about their front door and their address at Nursery the previous week. Most of the children were not tall enough to post their letter so they were lifted up so they could post their letters. The children are all now eagerly waiting for their letter to arrive at home!

With thanks to all the parents who helped to make this walk possible.

**Miss Suttenwood reporting** 