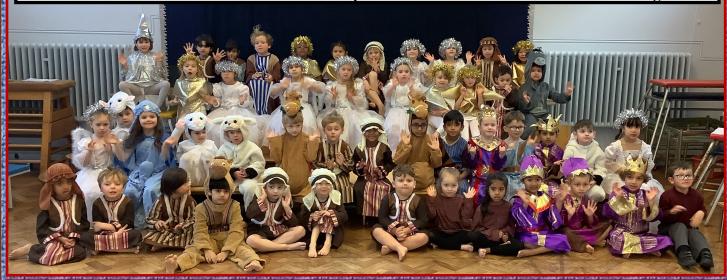

## "ADORABLE!" Reception and Year 2 Christmas Shows were magical

On Wednesday 30th November the Nursery children walked along North Station Road, over the river to find the post box. The children had a great time, learning about the local environment. They talked and learnt how to cross the road safely, by pressing the button and waiting for the Green man to cross the road. They talked about the different shops they passed on the way, looked at all the buses that passed and stopped to look over the bridge at the river flowing below them. Once they got to the post box they were handed their letters. They had already written their name in the envelope and learnt about their front door and their address at Nursery the previous week. Most children were not tall enough to post their letters although they all said 'yes and did their best,' to have a go! The children are all now eagerly waiting for their letter to arrive home! With thanks to all the parents who helped to make this walk possible.