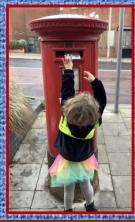

## "ADORABLE!" Reception and Year 2 Christmas Shows were magical

On Wednesday 30th November the Nursery children walked along North Station Road, over the river to find the post box. The children had a great time, learning about the local environment. They talked and learnt how to cross the road safely, by pressing the button and waiting for the Green man to cross the road. They talked about the different shops they passed on the way, looked at all the buses that passed and stopped to look over the bridge at the river flowing below them. Once they got to the post box they were handed their letters. They had already written their name in the envelope and learnt about their front door and their address at Nursery the previous week. Most children were not tall enough to post their letters although they all said 'yes and did their best,' to have a go! The children are all now eagerly waiting for their letter to arrive home! With thanks to all the parents who helped to make this walk possible.