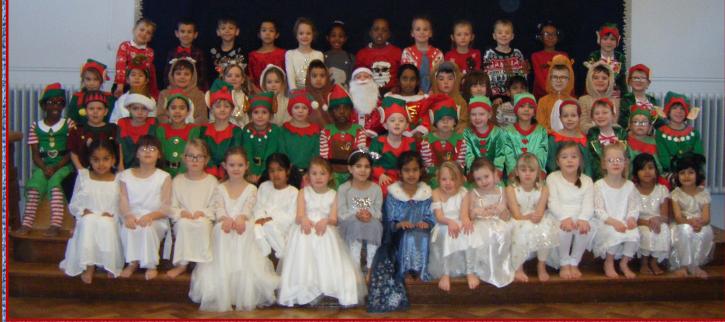

## "ADORABLE!" Reception and Year 2 Christmas Shows were magical

On Wednesday 30th November the Nursery children walked along North Station Road, over the river to find the post box. The children had a great time, learning about the local environment. They talked and learnt how to cross the road safely, by pressing the button and waiting for the Green man to cross the road. They talked about the different shops they passed on the way, looked at all the buses that passed and stopped to look over the bridge at the river flowing below them. Once they got to the post box they were handed their letters. They had already written their name in the envelope and learnt about their front door and their address at Nursery the previous week. Most children were not tall enough to post their letters although they all said 'yes and did their best,' to have a go! The children are all now eagerly waiting for their letter to arrive home! With thanks to all the parents who helped to make this walk possible.