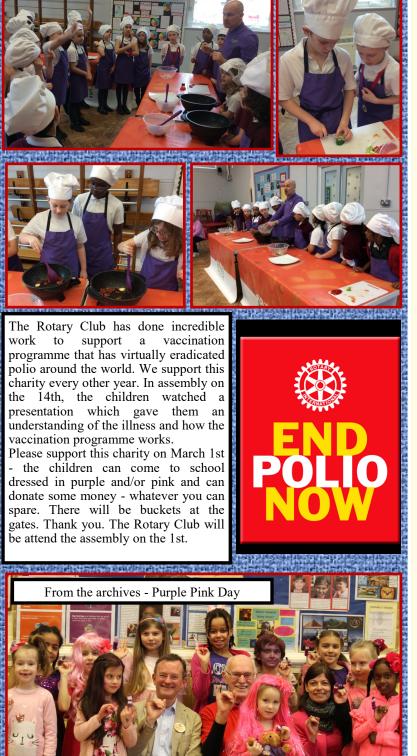

Our Year 3 and 4 children became little chefs on Friday 16 February; when Darren from Roots to Food visited our

school and taught our pupils some amazing cooking techniques. Throughout the workshop the children chopped, sliced, diced, marinated, and stirred all the healthy ingredients to create Keftedes, Tzatziki, Greek Salad and rice. After all that hard work, the children ate their delicious meals, and the clean plates said it all! **Miss Batchelor reporting** 